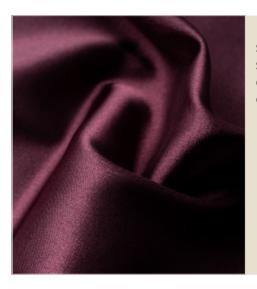

## **Bi-Stretch Nylon / Spandex** and stretch mesh

STRETCH SATIN SOLID & FANCY. CUSTOMIZED COLORS.

NYLON / SPANDEX 4WAY STRETCH SOLID 150MATT

AND
SHINY COLORS FOR
MULTI PURPOSE
SPORTS AND ACTIVE.

STRETCH MESH SOLID AND FLOCKING DOTS.