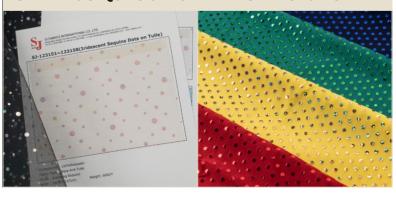

STAMPING SEQUINS ON TULLE AND STRETCH JERSEY

SJ FABRICS INT'L CO., LTD. is the certified trading company designated by the Ministry of Trade, Industry and Energy and Korea International Trade Association.