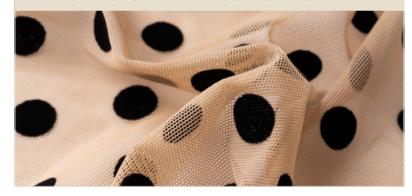

## **Bi-Stretch Nylon / Spandex** and stretch mesh

STRETCH SATIN SOLID & FANCY. CUSTOMIZED COLORS.

NYLON / SPANDEX 4WAY STRETCH SOLID 150MATT

AND
SHINY COLORS FOR
MULTI PURPOSE
SPORTS AND ACTIVE.

STRETCH MESH SOLID AND FLOCKING DOTS.